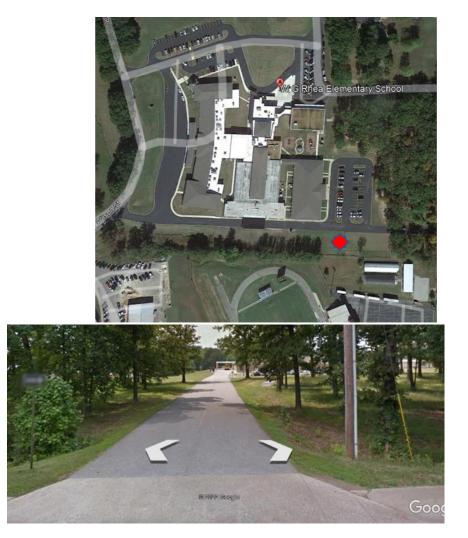

# <u>NEW BUSINESS</u> <u>AGENDA ITEM NO. 2</u>: Minor Site Plan – PSSD Rhea School Accessory Building

**DISCUSSION:** Community Development Director, Jennifer Morris, explained the Minor Site Plan request submitted by PSSD Rhea School for a 1,200 sq. ft. storage building to be located on the Rhea School Campus. She stated that setbacks are not an issue since the accessory building in any zone is allowed within 5 ft. of any property line or 5 ft. from any other building.

**ACTION:** Motion made by Commissioner Gayle Griffith, seconded by Vice Chairman Richard Edwards to approve the minor site plan for PSSD Rhea School accessory building.