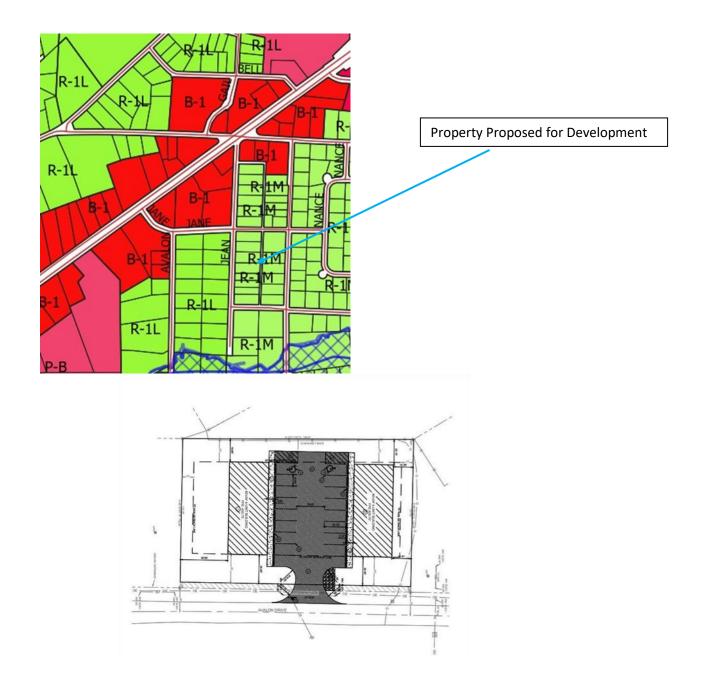

### <u>NEW BUSINESS</u> <u>AGENDA ITEM NO. 3</u>: Multi Family Residential – Avalon Drive

**DISCUSSION:** Community Development Director, Jennifer Morris, explained the Minor Site Plan request submitted by Jamie Orr for a multi-family development to be located on the north end and west side of Avalon Drive. Ms. Morris stated that Mr. Orr's intentions are to develop two (2) 2,720 sq. ft buildings consisting of four (4) units each. Ms. Morris stated that the buildings would face each other with parking in between. She also stated that Public Works Director, Phillip Jessie and Building Inspector/Stormwater Manager, Lowell Schrader have been on site and did not find any issues. Ms. Morris stated that a notation would need to be made on the site plan for screening purposes due to the adjoining property zoned residential.

**ACTION:** Motion made by Chairman Rachel Terrell, seconded by Commissioner Gayle Griffith to approve the site plan as presented contingent upon a notation added to the site plan to address screening along the adjoining residential side.