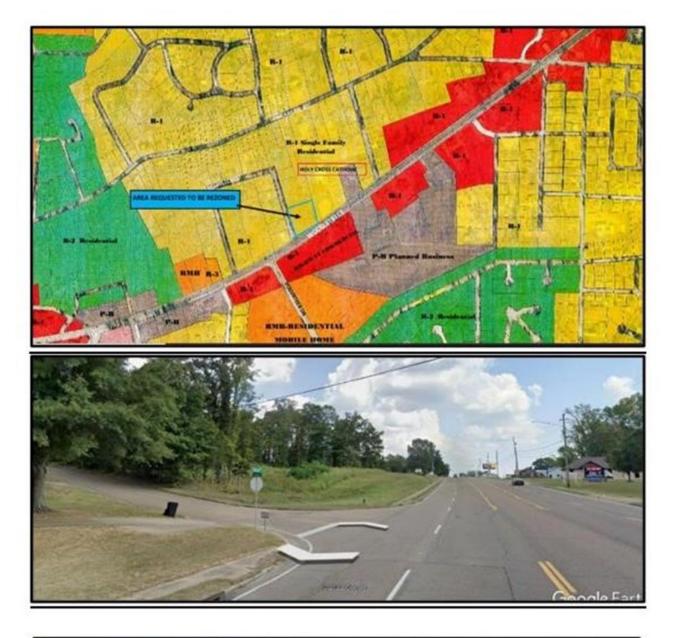

# <u>NEW BUSINESS</u> <u>AGENDA ITEM NO. 1</u>: Rezoning Request – Medlin/Hassell at Corner of Hillcrest Drive and East Wood Street

**DISCUSSION:** Community Development Director, Jennifer Morris, explained the rezoning request from Wesley Medlin for the property at the corner of East Wood Street and Hillcrest Drive. Ms. Morris stated that Mr. Medlin has requested this property be rezoned to B-1 Highway Commercial or P-B Planned Business. She stated that Mr. Medlin is planning to develop an office/retail space on this property. Ms. Morris also stated that the property would require screening requirements due to the property adjoining residential property.

Chairman Rachel Terrell stated that the last time this property had a rezoning request that the Planning Commission voted "no" to rezone. Vice Chairman Richard Edwards stated that only the property considered would be rezoned.

**ACTION:** Motion made by Vice Chairman Richard Edwards, seconded by Commissioner Tara Wilson to approve the request to rezone the property at the corner of East Wood Street and Hillcrest Drive from R-1-L (Single Family Low Density Residential) to B-1 (Highway Commercial).