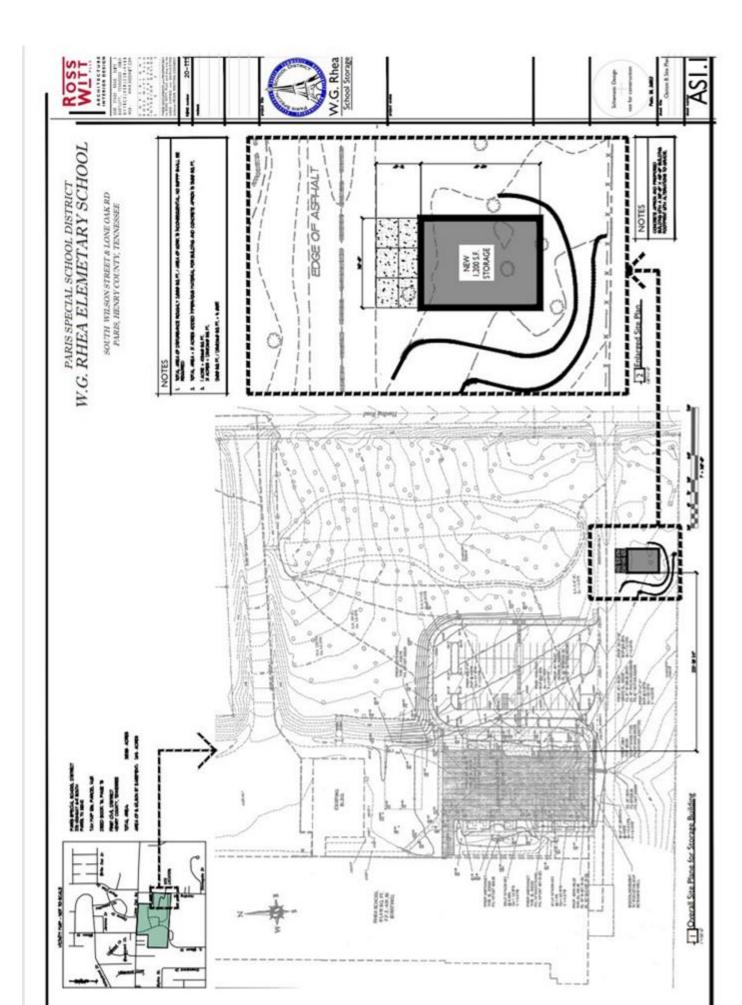

# <u>NEW BUSINESS</u> <u>AGENDA ITEM NO. 2</u>: Minor Site Plan – PSSD Rhea School Accessory Building

**DISCUSSION:** Community Development Director, Jennifer Morris, explained the Minor Site Plan request submitted by PSSD Rhea School for a 1,200 sq. ft. storage building to be located on the Rhea School Campus. She stated that setbacks are not an issue since the accessory building in any zone is allowed within 5 ft. of any property line or 5 ft. from any other building.

**ACTION:** Motion made by Commissioner Gayle Griffith, seconded by Vice Chairman Richard Edwards to approve the minor site plan for PSSD Rhea School accessory building.